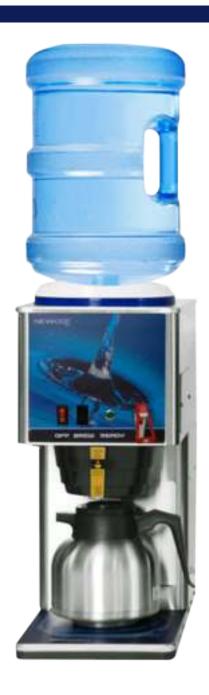

## **KBTC**

The KB series combines all the benefits of great tasting bottled water with a portable automatic coffee brewing station. Recognizing that a cup of coffee is 99% water, it only makes sense to have greater control of the overall recipe to ensure great tasting coffee. The KB models incorporate features such as: a gravity fed hot water faucet, a ready light, accepts 2 - 6 gallon plastic bottles, and offers all the benefits of a automatic brewer without plumbing. Enjoy freshly brewed coffee made from great tasting bottled water with every brew.

## **Features**

- Durable Stainless Steel Construction.
- Ready light alerts user to optimum brew temperature.
- Offers all the benefits of an automatic brewer without the plumbing.
- Convenient hot water faucet for hot tea, coco and soups.
- Private Labeling available.
- Gourmet spray head designed for maximum coffee extraction.
- Brews into 1.9 server.
- Made in the USA.