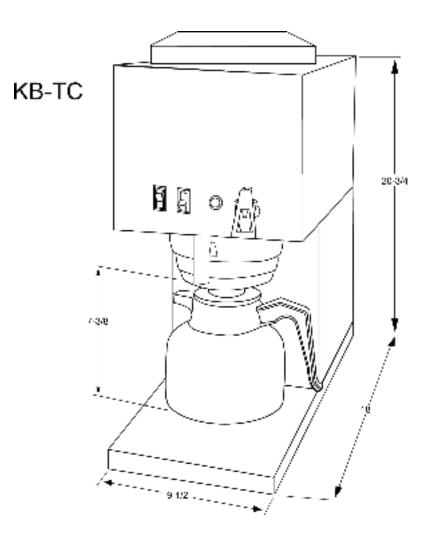

## **Additional Information**

| Model | Width  | Depth | Height  | Amps                       | Volts | Watts                    |
|-------|--------|-------|---------|----------------------------|-------|--------------------------|
| KBTC  | 9 1/2" | 18"   | 20 3/4" | usa / can<br>13.5A / 10.8A | 120V  | usa / can<br>1400 / 1100 |