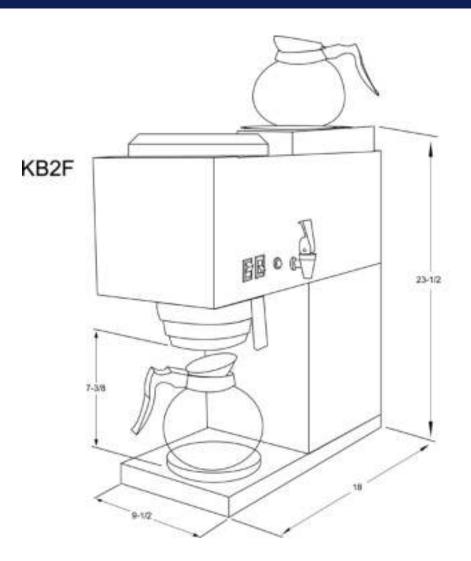

## **Additional Information**

| Model | Height  | Width  | Depth | Volts                  | Watts                    | Amps                     |
|-------|---------|--------|-------|------------------------|--------------------------|--------------------------|
| KB2F  | 23 1/2" | 9 1/2" | 18''  | usa / can<br>120 / 120 | usa / can<br>1280 / 1580 | usa / can<br>13.5 / 10.8 |