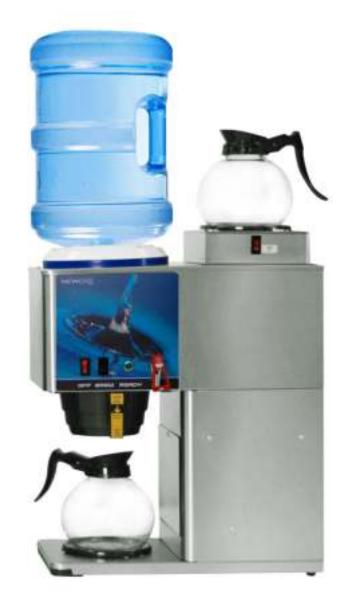

## KB2F

The KB Series combines all the benefits of great tasting bottled water with a portable automatic coffee brewing station. Recognizing that a cup of coffee is 99% water, it only makes sense to have greater control of the overall recipe to ensure great tasting coffee. The KB models incorporate features such as: a gravity fed hot water faucet, a ready light, accepts 2 - 6 gallon plastic bottles, and offers all the benefits of a automatic brewer without plumbing. Enjoy freshly brewed coffee made from great tasting bottled water with every brew.

## **Features**

Durable Stainless Steel Construction.

Ready light alerts user to optimum brew temperature.

Offers all the benefits of an automatic brewer without the plumbing.

Convenient hot water faucet for hot tea, coco and soups.

Custom labeling available.

Gourmet spray head designed for maximum coffee extraction.