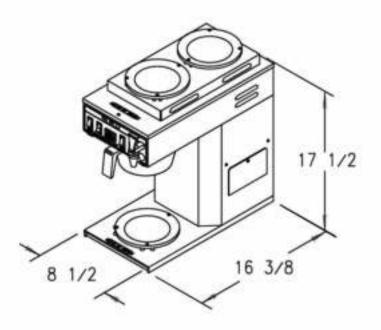

| Base<br>Model | Part<br>Number | Volts | Amps        | Tank<br>Wattage |        | Ship<br>Weight | Cord<br>Attached |
|---------------|----------------|-------|-------------|-----------------|--------|----------------|------------------|
|               |                |       | USA/Can     | USA/Can         |        |                |                  |
| Ace S w/PDS   | 102773-B       | 120   | 14.17 11.67 | 1700w 1400      | w 5.16 | 29 lbs         | Yes              |