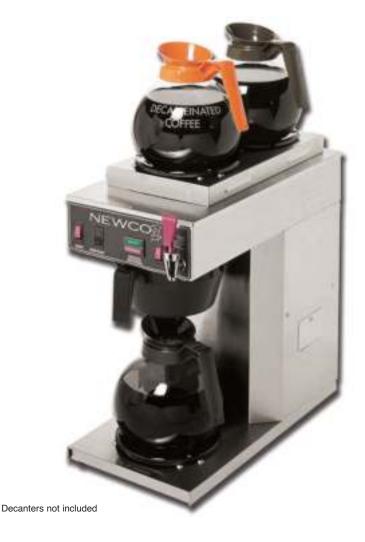

## ACE-S

Newco designed the **ACE** series of brewers to satisfy customer requests for a multi-feature brewer suited for the office environment.

ACE models incorporate unique design features that include: a water level detection system that eliminates evaporation short pots, an adjustable brew safety light which flashes during the brew cycle to alert the user the brew cycle is in process, and a gravity hot water faucet system which dispenses hot water while brewing without altering the brew volume.

All the features are built into a stainless steel cabinet for long stability and durability.

- Ready light indicates optimum brew temperature
- Flashing brew light alerts user that coffee is brewing
- Universal base for perfect dispenser alignment
- Gravity fed hot water faucet for tea, soups and hot coco
- Tank "ON/OFF" switch for easy installation
- Pulse brewing option when turned "on" allows pulsation of water over coffee grounds of coffee
- Auto arm capable. When activated locks out brew cycle until optimum temperature is achieved
- PDS Valve. The most accurate flow control on the market, eliminating service calls due to inconsistent pot levels