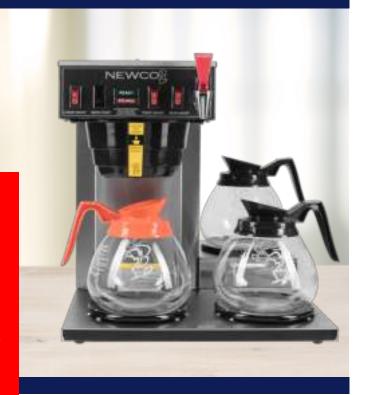

## **Features**

- Perfect brewer for medium to large size businesses with moderate to heavy activity.
- Brews into a glass decanter with a 12 cup capacity. Either regular, decaf, or flavored coffees can be brewed.
- Designed for medium or large locations [low profile configuration] like a sitting room environment, cafeteria, small or medium size convenience stores, or restaurants.
- Low pressure hot water faucet which can be used for allied products such as: hot chocolate, tea, or soups.
- A "Ready" light indicating that the optimum brewing temperature has been reached.
- Auto Arm Capability: When the start switch has been activated, the brewing process will be "Held" until the optimum brewing temperature "Ready Light" has been reached. Once the optimum temperature has been reached, it will start the brewing cycle automatically.
- Flashing "Brew Light" during the brewing process alerting YOU that coffee is being prepared.
- Inconsistent pot levels eliminated with the PDS valve system [Positive Displacement System] in low water pressure areas.
- "On & Off" switch located on the back of the brewer. The switch turns off the hot water tank system.

Newco designed the ACE series of brewers to satisfy customer requests for a multi-feature brewer suited for the office environment.

ACE models incorporate unique design features that include: a water level detection system that eliminates evaporation short pots, an adjustable brew safety light which flashes during the brew cycle to alert the user the brew cycle is in process, and a gravity hot water faucet system which dispenses hot water while brewing without altering the brew volume.