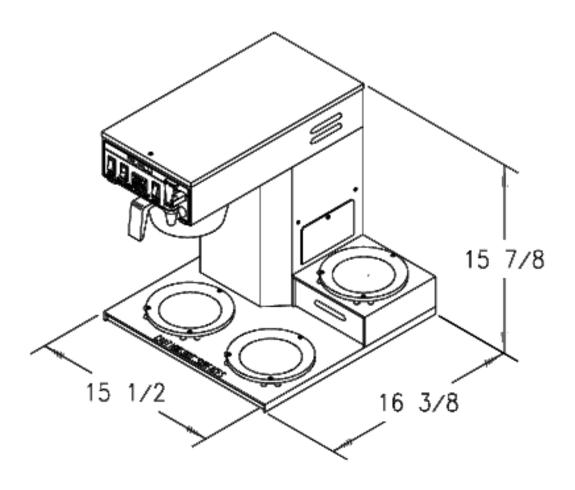

## **Additional Information**

| Model        | Part Number | Volts | Amps                       | Tank Wattage               | Cubic Feet | Ship Wt. | Cord Attached |
|--------------|-------------|-------|----------------------------|----------------------------|------------|----------|---------------|
| Ace-LP w/PDS | 110917-B    | 120   | USA / CAN<br>14.17 / 11.67 | USA / CAN<br>1400w / 1100w | 6.68       | 31 lbs   | Yes           |